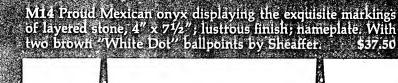

M12/Calendar Attractive and convenient, perpetual calendar, permanently attached to lustrous Mexican onyx,  $A' \propto 74c''$ . One famous quality "White Dot" ballpoint in brown \$32.50

WOs The warmth of rightly grained solid walnut, softly glowing in a simply elegant design,  $4' \times 7^{2/2''}$ ; nameplate. With two matching. White Dot" ballpoints in brown. \$25.00